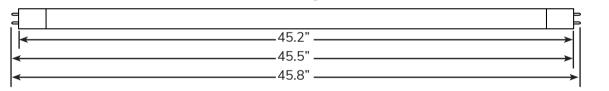

electronic ballast,
- BASE: G5 bi-pin (5mm base)
- EFFICACY: 136 lumens per watt
- CRI: 82
- OPERATING TEMP: -4° to 113°F
- BEAM ANGLE: 240°
- WARRANTY: 5 years
- MANUFACTURER: Universal Douglas

#### **NOTE:**

These Type A tubes only function with an operable F54T5HO electronic ballast. **Do not use in fixtures where the existing ballast has been bypassed.** Failure to adhere to instructions voids warranty. Please check ballast compatability list prior to ordering.



## T5 High Output LED Tube – 4 Foot

#### **PRODUCT DETAILS**

| Model          | Nominal<br>Length | Watts | Lumens   | LPW | ССТ   |
|----------------|-------------------|-------|----------|-----|-------|
| T5LDR4F25/850A | 45"               | 25W   | 3,400 LM | 136 | 5000K |



#### **DIMENSIONS**

Nominal Length: 45"





1.0"

#### **OPERATING NOTES**

- Lamp used as a direct replacement for fuorescent 4 foot **T5HO lamps with** electronic ballasts only
- Consult with ballast compatability list. Compatibility subject to change as additional ballasts are tested.
- Suitable for use in dry and damp environments
- Not for use with magnetic ballasts
- Not for use in enclosed fixtures