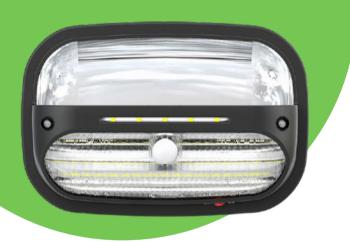

# Mini Wall Pack (SWL)

The Solera Solar Mini Wall Pack light features an all-in-one design. The solar panel and battery are built into the LED fixture. No need for a power source, which eliminates the need for trenching or wiring. The Solar Wall Pack Light has a built-in LED energy indicator.