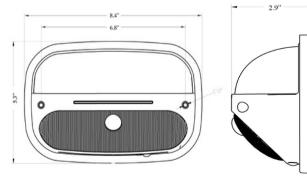

### **FEATURES**

- Comparable to 150 watt HID
- · Completely off-grid, no need for wiring or trenching
- All-in-one design with solar panel, light engine and battery built right into the fixture
- Fixture features three operating modes, PIR motion sensor, timer, and full brightness
- Lithium Ion battery lasts over 1,500 charge cycles
- 4W LED fixture comparable to 35W Halogen fixtures.
- 3 modes including, PIR Motion Sensor, Timer and Full Brightness.
- LED indicator shows the nights remaining on the current charge
- Perfect for illuminating doorways, walkways, railings, and more

#### DIMENSIONS



## **OFF-GRID SOLAR FIXTURE**

# Mini Wall Pack (SWL)

The Solera Solar Mini Wall Pack light features an all-in-one design. The solar panel and battery are built into the LED fixture. No need for a power source, which eliminates the need for trenching or wiring. The Solar Wall Pack Light has a built-in LED energy indicator.



### SPECIFICATIONS

- POWERED BY: Solar
- WATTAGE: 20W
- LUMENS: 2,000 LM
- CHARGE TIME: 7 hours
- BATTERY CHARGING TEMP: 32°F to 149°F
- OPERATING TEMP: -13°F to 149°F
- BEAM ANGLE: 120°
- INGRESS PROTECTION: IP65
- MODES: 3
- EFFICACY: 100 LPW
- WARRANTY: 3 years

### CERTIFICATIONS



| MODEL             | UPC          | REPLACES | WATTAGE | LUMENS   | ССТ   | LPW |
|-------------------|--------------|----------|---------|----------|-------|-----|
| SWL-20W-40K-