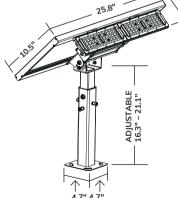

#### DIMENSIONS

## **FEATURES**

- Comparable to 150W HID
- Standard operating mode: 4 hours of 100% brightness then 25% for the remainder of the night (with one charge)
- Adjustable LED light engine delivers light exactly where you need it
- Battery includes a heat isolating blanket
- Perfect for signage, billboards, walls, pathways and garden features
- Panel dimensions (L x W): 26" x 11". Height adjustable 16" to 21"
- All-in-one design, the solar panel and battery are built right into the LED fixture