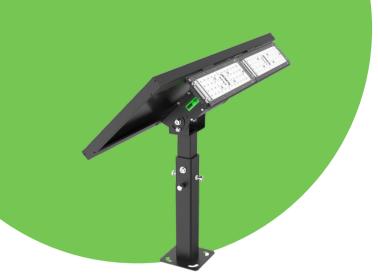

# OFF-GRID SOLAR FIXTURE Flood Light (SFL)

The Solera Solar Lighting Flood Light features an all-in-one design. The solar panel, light engine and battery are built right into the LED fixture. No need for a power source, which eliminates the need for wiring and trenching.

## **FEATURES**

- Comparable to 150W HID
- Standard operating mode: 4 hours of 100% brightness then 25% for the remainder of the night (with one charge)
- Adjustable LED light engine delivers light exactly where you need it
- Battery includes a heat isolating blanket
- Perfect for signage, billboards, walls, pathways and garden features
- Panel dimensions (L x W): 26" x 11". Height adjustable 16" to 21"
- All-in-one design, the solar panel and battery are built right into the LED fixture