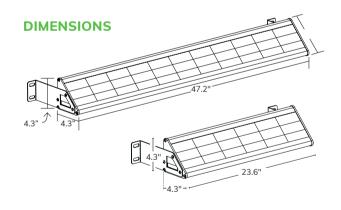

| MODEL              | UPC                                                              | REPLACES | WATTAGE        | LUMENS  | ССТ   | WEIGHT |
|--------------------|------------------------------------------------------------------|----------|----------------|---------|-------|--------|
| SDL-2FT-40K0-BK-G2 | 844006085193                                                     | 70W HID  |                | 750 LM  | 4000K | 11 lbs |
| SDL-4FT-40K-BK-G2  | Г-40К-BK-G2 844006085926                                         |          | 20W            | 2000 LM | 4000K |        |
| PART               | PART DESCRIPTION<br>RP-SDL-BK-LB 7" CLAMP MOUNT BRACKET (2 PACK) |          | CERTIFICATIONS |         |       |        |
| RP-SDL-BK-LB       |                                                                  |          | F© C E RoHS    |         |       |        |