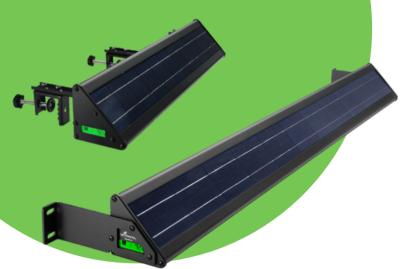

## **OFF-GRID SOLAR FIXTURE**

Display Light (SDL)

All-in-one design with solar panel, light engine and battery built into the fixture. No need for a power source, which eliminates the need for wiring and trenching. The perfect luminaire for signage, billboards, advertisements & more.

**FEATURES** 

walls

· Completely off-grid, no need for wiring or trenching • All-in-one design, the solar panel and battery are

• 4 hours of 100% brightness, then 25% remainder

• Advanced new LiFePO4 replaceable battery will

• Perfect for signage, billboards, advertisements and

• Standard bracket included, optional clamp mount

built right into the LED fixture

last at least 2000 charge cycles

of night with one charge

bracket available