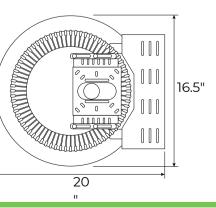

#### DIMENSIONS

16.5"

WEIGHT: 13.5 lbs

OEO-2HBA-200-850 OEO-2HBA-240-850

OEO-2HBA-100-850

OEO-2HBA-150-850