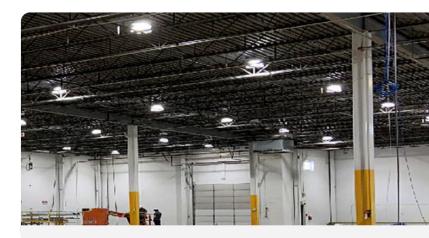

thermal management
- Reduce energy consumption by 50-75%
- Robust design for harsh conditions
- Passive heat sink for dusty, dirty environments
- Uniform illumination
- Long life LED L89 @ 54,000 hrs
  - L70 @ 155,000 hrs
- Lightweight desigh for easy installation
- DLC Premium, Rebate eligible

### **APPLICATIONS**

- Industrial
- Warehouse
- Manufacturing
- Machine & welding shops
- Paper & packaging converters
- Gymnasiums
- Workshops

# **ROUND HIGH BAY FIXTURE**

# LED Pro-Classic High Bay

The Pro-Classic High Bay is well suited for many retrofit renovations and new construction applications including warehouse, industrial, manufacturing, retail, and gymnasiums. It delivers uniform illumination output with 1-for-1 replacement of 175-600w HID while delivering maximum energy savings.



## SPECIFICATIONS

- **POWERED BY:** 120-277v
- BEAM ANGLE: 100° Distribution
- OPERATING TEMP: -13°F to 113°F
- **CCT:** 5000K
- CRI: 82
- ENVIRONMENT: Dry and damp locations
- MOUNTING: Single eyehook with safety cable
- OPTIONS: Acrylic dome
- WARRANTY: 5 years

## CERTIFICATIONS





# ROUND HIGH BAY FIXTURE LED Pro-Classic High Bay



BEFORE

19999977

17'

AFTER

### **PRODUCT SPECIFICATIONS**

| MODEL            | REPLACES      | WATTAGE | LUMENS    | LUMENS PER WATT |
|------------------|---------------|---------|-----------|-----------------|
| OEO-2HBA-100-850 | 250-400W HID  | 100W    | 13,800 LM | 137             |
| OEO-2HBA-150-850 | 400W HID      | 150W    | 21,120 LM | 138             |
| OEO-2HBA-200-850 | 400-600W HID  | 200W    | 27,170 LM | 135             |
| OEO-2HB