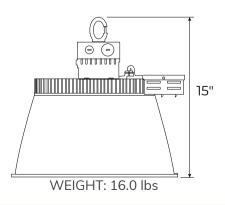

#### DIMENSIONS

16.5"

WEIGHT: 13.5 lbs

OEO-2HBA-200-850 OEO-2HBA-240-850

OEO-2HBA-100-850

OEO-2HBA-150-850