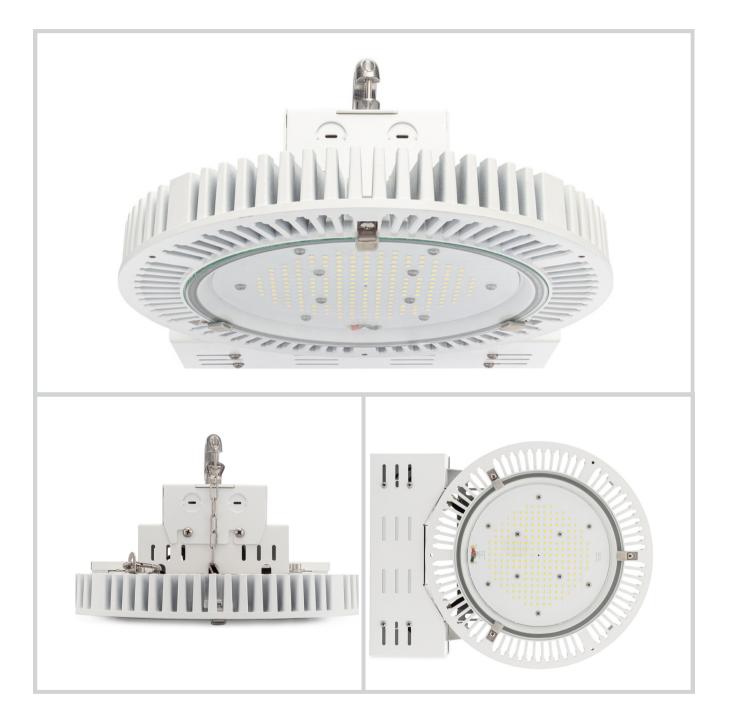

years

## CERTIFICATIONS





# ROUND HIGH BAY FIXTURE LED Pro-Classic High Bay



BEFORE

19999977

17'

AFTER

### **PRODUCT SPECIFICATIONS**

| MODEL            | REPLACES      | WATTAGE | LUMENS    | LUMENS PER WATT |
|------------------|---------------|---------|-----------|-----------------|
| OEO-2HBA-100-850 | 250-400W HID  | 100W    | 13,800 LM | 137             |
| OEO-2HBA-150-850 | 400W HID      | 150W    | 21,120 LM | 138             |
| OEO-2HBA-200-850 | 400-600W HID  | 200W    | 27,170 LM | 135             |
| OEO-2HBA-240-850 | 600-1000W HID | 240W    | 34,764 LM | 141             |

#### DIMENSIONS

16.5"



WEIGHT: 13.5 lbs





OEO-2HBA-200-850 OEO-2HBA-240-850

OEO-2HBA-100-850

OEO-2HBA-150-850



# ROUND HIGH BAY FIXTURE LED Pro-Classic High Bay

**PHOTO GALLERY**