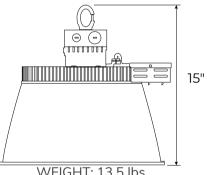

#### DIMENSIONS

16.5"

WEIGHT: 13.5 lbs

OEO-2HBA-200-850 OEO-2HBA-240-850

OEO-2HBA-100-850

OEO-2HBA-150-850