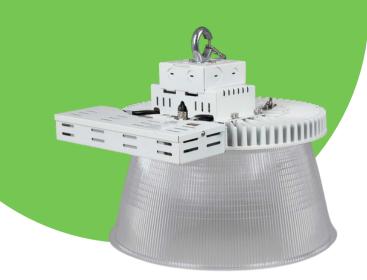

# **ROUND HIGH BAY FIXTURE**

# LED Pro-Classic High Bay

The Pro-Classic High Bay is well suited for many retrofit renovations and new construction applications including warehouse, industrial, manufacturing, retail, and gymnasiums. It delivers uniform illumination output with 1-for-1 replacement of 175-600w HID while delivering maximum energy savings.

## SPECIFICATIONS

- **POWERED BY:** 120-277v
- BEAM ANGLE: 100° Distribution
- OPERATING TEMP: -13°F to 113°F
- **CCT:** 5000K
- CRI: 82
- ENVIRONMENT: Dry and damp locations
- MOUNTING: Single eyehook with safety cable
- OPTIONS: Acrylic dome
- WARRANTY: 5 years