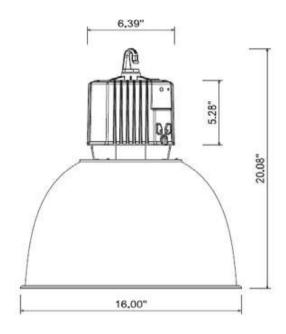

rately
- Easy installation and low maintenance
- Premium acrylic reflector for uplight
- Fast ROI payback

### **APPLICATION**

- Warehouse and manufacturing facilities
- Gymnasiums and sports arenas
- Auto dealerships
- Big box retailers

### **CERTIFICATIONS**



### **HIGH BAY FIXTURE**

## **OEO New Tradition LED**

OEO New Tradition Series is a high bay fixture that combines the traditional dome look of an HID fixture with the benefit of LED. Buy Ultra LED of various brightness separately. No more electricians or fixtures in the future! Just upgrade the LED lamp!



### **SPECIFICATIONS**

• ENERGY SAVINGS: 60-70%

• **POWERED BY:** 110-277v

OPERATING TEMP: -4°F to 131°F

• START-UP: Instant on/instant re-strike

• DIMMING: 0-10V standard





BEFORE

**AFTER** 

### **DIMENSIONS**



# YOU CHOOSE THE BRIGHTNESS WITH LED LAMPS (LAMP NOT INCLUDED)



### **NOTES**

- Junction box required for installation
- Mounting: hook, 4' cord and connector