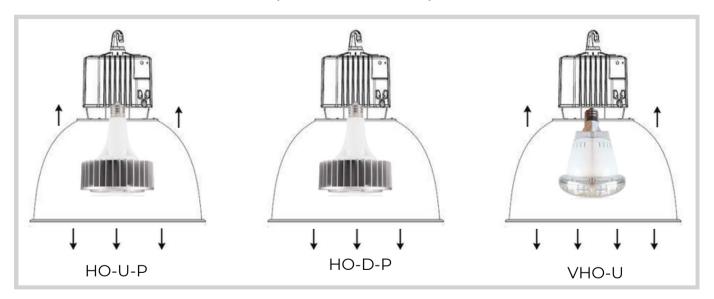

eflector for uplight
- Fast ROI payback

### **APPLICATION**

- Warehouse and manufacturing facilities
- Gymnasiums and sports arenas
- Auto dealerships
- Big box retailers

### **CERTIFICATIONS**



### **HIGH BAY FIXTURE**

## **OEO New Tradition LED**

OEO New Tradition Series is a high bay fixture that combines the traditional dome look of an HID fixture with the benefit of LED. Buy Ultra LED of various brightness separately. No more electricians or fixtures in the future! Just upgrade the LED lamp!



### **SPECIFICATIONS**

• ENERGY SAVINGS: 60-70%

• **POWERED BY:** 110-277v

OPERATING TEMP: -4°F to 131°F

• START-UP: Instant on/instant re-strike

• DIMMING: 0-10V standard





BEFORE

**AFTER** 

### **DIMENSIONS**



# YOU CHOOSE THE BRIGHTNESS WITH LED LAMPS (LAMP NOT INCLUDED)



### **NOTES**

- Junction box required for installation
- Mounting: hook, 4' cord and connector