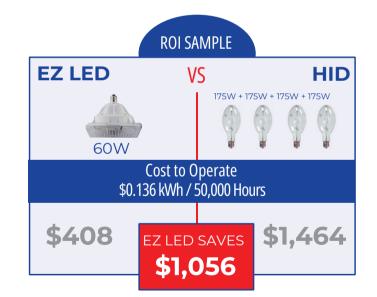

#### **FEATURES**

- Two modes of operations; ballast compatible or ballast bypass
- Quickly upgrade your bulbs to LED simply swap bulbs no rewiring required
- Maintains bright, more consistent light output; significantly better than HIDs
- Uplight provides ceiling illumination and eliminates cave effect
- 50,000 hours rated LED life, reduced material and labor costs
- Instant on/re-strike
- No mercury or hazardous materials
- Save 70% in energy cost
- Fast ROI payback