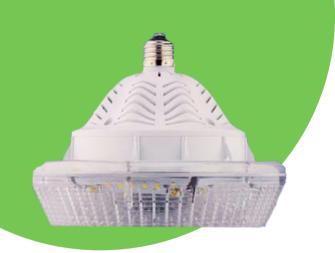

# OEO EZ LED -VERSA GLB Series

The OEO EZ LED Versa Hybrid GLB is designed to replace your HID lamps in existing garage, low bay and canopy lights. Save 70% on your electric. Simply plug in; no rewiring required for the fastest upgrade. Or you can bypass the ballast, eliminating ballast maintenance forever. This is a great retrofit for garage, low bay, and canopy fixtures.

#### **PRODUCT SPECIFICATIONS**

| MODEL |                           | REPLACES    | WATTAGE | LUMENS   | ССТ   | BASE | DIMENSIONS    |
|-------|---------------------------|-------------|---------|----------|-------|------|---------------|
|       | EZ LED VERSA<br>GLB-60-5K | 175W MH/HPS | 60W     | 6,100 LM | 5700K | E26  | 5.91" x 7.87" |