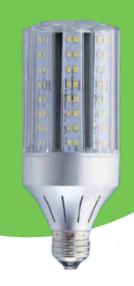

### PRODUCT SPECIFICATIONS

| MODEL |                               | REPLACES    | WATTAGE | LUMENS   | ССТ    | BASE | DIMENSIONS  |
|-------|-------------------------------|-------------|---------|----------|--------|------|-------------|
|       | EZ LED VERSA<br>BPT-14-4K     | 50W MH/HPS  | 14W     | 2,065 LM | 4,000K | E26  | 5.4" × 2.6" |
|       | EZ LED VERSA<br>BPT-18-4K     | 70W MH/HPS  | 18W     | 2.985 LM | 4,000K | E26  | 6.6" x 2.6" |
|       | EZ LED VERSA<br>BPT-24-4K     | 100W MH/HPS | 24W     | 3,400 LM | 4,000K | E26  | 6.9"x 2.95" |
|       | EZ LED VERSA<br>BPT-24-5K-E39 | 100W MH/HPS | 24W     | 3,400 LM | 5,000K | E39  | 6.9"x 2.95" |