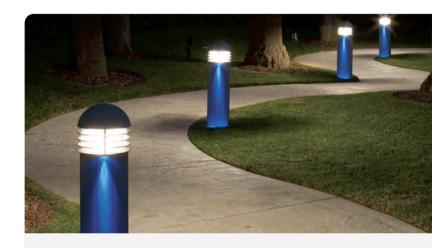

### **APPLICATIONS**

- Outdoor bollards
- Post top fixtures
- Jelly jar fixtures
- Shoebox fixtures
- Parking lot
- Pathway lighting
- · Accent lighting

**CERTIFICATIONS** 

# OEO EZ LED -**VERSA BPT Series**

The OEO EZ LED Versa Hybrid BPT is designed to replace your HID lamps in existing bollards and post tops. Save 65-80% in energy costs. Simply plug in; no rewiring required for the fastest upgrade. Or you can bypass the ballast, eliminating ballast maintenance forever. This is a great retrofit for bollard and post top fixtures.