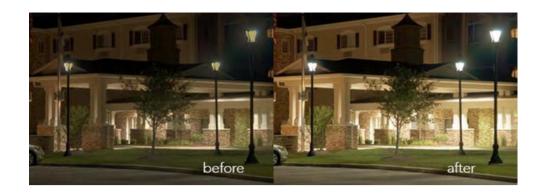

# OEO EZ LED -**VERSA BPT Series**

The OEO EZ LED Versa Hybrid BPT is designed to replace your HID lamps in existing bollards and post tops. Save 65-80% in energy costs. Simply plug in; no rewiring required for the fastest upgrade. Or you can bypass the ballast, eliminating ballast maintenance forever. This is a great retrofit for bollard and post top fixtures.