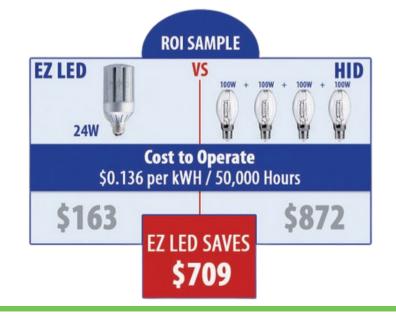

# OEO EZ LED -**VERSA BPT Series**

The OEO EZ LED Versa Hybrid BPT is designed to replace your HID lamps in existing bollards and post tops. Save 65-80% in energy costs. Simply plug in; no rewiring required for the fastest upgrade. Or you can bypass the ballast, eliminating ballast maintenance forever. This is a great retrofit for bollard and post top fixtures.