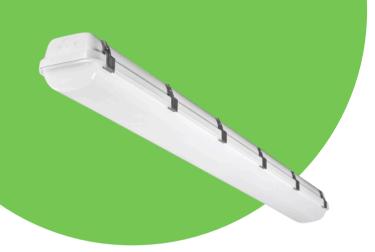

# LED VAPOR TIGHT FIXTURE LED Vapor Tight

This LED vapor tight fixture is designed to withstand harsh environments with protection against moisture, dust, and other contaminants. Available in 4 foot and 8 foot lengths, the fixture housing is made of polycarbonate material with excellent stability and durability. Stainless steel clips allow for easy disassembly and installation. For use in a variety of indoor and outdoor applications where exposure to elements is of concern.

# LED VAPOR TIGHT LED Vapor Tight Fixture

## OEO-VT04-50W-4FT