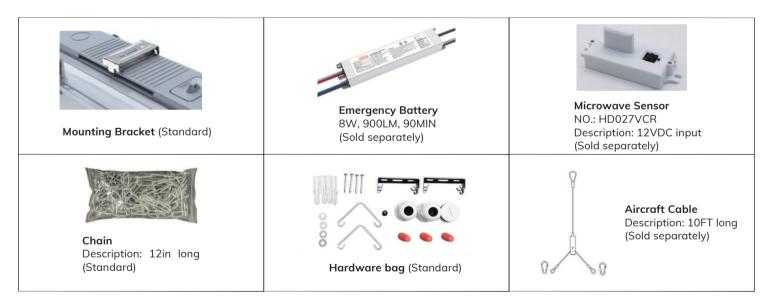

M | 140 LM/W |
| 3       | 25W                   | 3,500 LM | 140 LM/W | 3,800 LM | 150 LM/W | 3,560,LM | 140 LM/W |

#### OEO-VT04-90W-8FT

| SETTING | 8FT - SYSTEM<br>WATTS | 3500K     |          | 4000K     |          | 5000K     |          |
|---------|-----------------------|-----------|----------|-----------|----------|-----------|----------|
|         |                       | LUMENS    | LPW      | LUMENS    | LPW      | LUMENS    | LPW      |
| 1       | 90W                   | 12,200 LM | 136 LM/W | 12,800 LM | 142 LM/W | 12,500 LM | 139 LM/W |
| 2       | 75W                   | 10,300 LM | 137 LM/W | 10,800 LM | 144 LM/W | 10,500 LM | 140 LM/W |
| 3       | 60W                   | 8,300 LM  | 138 LM/W | 8,800 LM  | 147 LM/W | 8,500 LM  | 142 LM/W |

## **PRODUCT ACCESSORIES**





# LED VAPOR TIGHT LED Vapor Tight Fixture

## DIMENSIONS



#### ORDERING

| FIXTURE TYPE                   | WATTAGE    | VOLTAGE                | FINISH            | сст                                    | SENSOR (OPTION)                                           | BACKUP BATTERY                                                       | LENS                         |
|--------------------------------|------------|------------------------|-------------------|----------------------------------------|-----------------------------------------------------------|----------------------------------------------------------------------|------------------------------|
| <b>OEO-VT04</b><br>Vapor Tight | 50W<br>90W | <b>27V</b><br>120-277V | <b>W</b><br>White | DDK<br>Adjustable color<br>temperatu