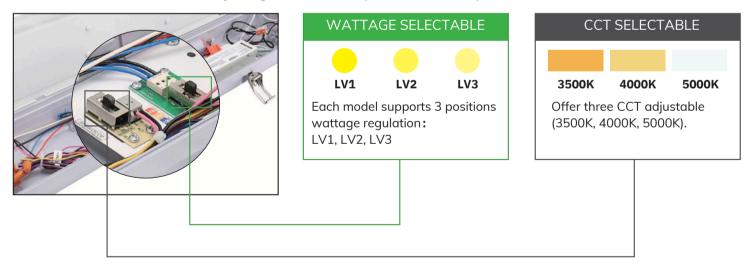

# **CCT AND WATTAGE SELECTABLE**

This fixture has the function of adjusting the lumens output and color temperature on-site.