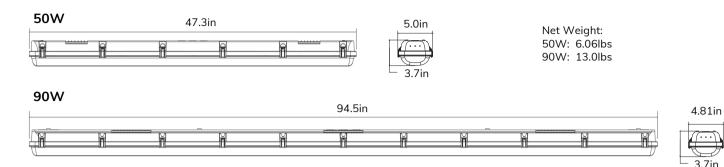

140 LM/W | 3,800 LM | 150 LM/W | 3,560,LM | 140 LM/W |

#### OEO-VT04-90W-8FT

| SETTING | 8FT - SYSTEM<br>WATTS | 3500K     |          | 4000K     |          | 5000K     |          |
|---------|-----------------------|-----------|----------|-----------|----------|-----------|----------|
|         |                       | LUMENS    | LPW      | LUMENS    | LPW      | LUMENS    | LPW      |
| 1       | 90W                   | 12,200 LM | 136 LM/W | 12,800 LM | 142 LM/W | 12,500 LM | 139 LM/W |
| 2       | 75W                   | 10,300 LM | 137 LM/W | 10,800 LM | 144 LM/W | 10,500 LM | 140 LM/W |
| 3       | 60W                   | 8,300 LM  | 138 LM/W | 8,800 LM  | 147 LM/W | 8,500 LM  | 142 LM/W |

## **PRODUCT ACCESSORIES**





# LED VAPOR TIGHT LED Vapor Tight Fixture

## DIMENSIONS



#### ORDERING

| FIXTURE TYPE                   | WATTAGE    | VOLTAGE                | FINISH            | сст                                    | SENSOR (OPTION)                                           | BACKUP BATTERY                                                       | LENS                         |
|--------------------------------|------------|------------------------|-------------------|----------------------------------------|-----------------------------------------------------------|----------------------------------------------------------------------|------------------------------|
| <b>OEO-VT04</b><br>Vapor Tight | 50W<br>90W | <b>27V</b><br>120-277V | <b>W</b><br>White | DDK<br>Adjustable color<br>temperature | <b>M</b><br>With Sensor<br><b>Blank</b><br>Without Sensor