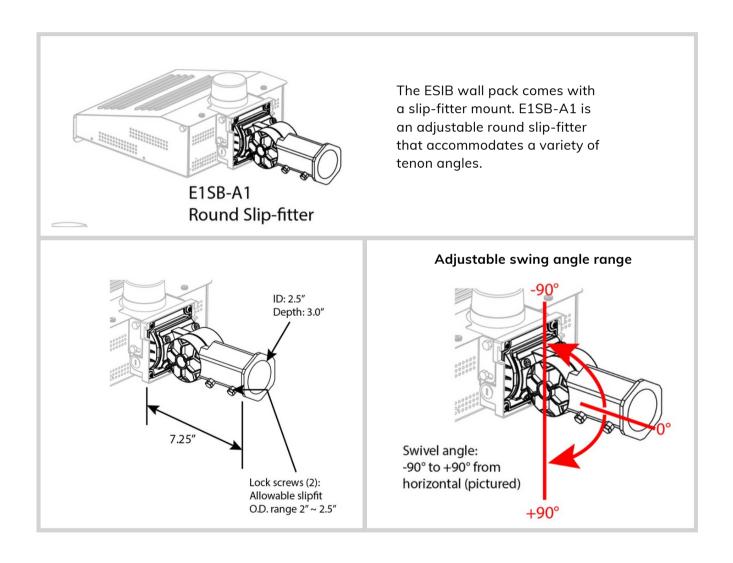

## **FEATURES**

- Two options available: 150 Watts | 18,000 Lumens or 240 Watts | 27,000 Lumens
- Full cutoff light profile
- Heavy duty steel body with robust gaskets seals and prevents moisture and insect ingress
- Modern and efficient design
- Suitable for wet location use
- Matte brown color finish
- Long life, rated for minimum L70 of 50,000 hours
- Photocell included, optional to use
- Standard round slipfitter mount included

# LED Shoebox Fixture

Energetic's E1SB series LED commercial shoebox area light fixture provides a solution for parking lot and open area applications. Available in 150W and 240W models, this fixture is designed to replace traditional 400W to 1000W equivalent HID shoebox fixtures. Mounting is quick and simple with a standard round slip fitter setup. An integrated dusk-to-dawn photocell recepticle automatically turns the fixture on / off relative to ambient light when paired to NEMA 3-pin photocontrol.

LIFESPAN: 50,000 + hours; L70 Rating
PHOTOCELL: Included (optional use)

• MOUNTING: Slipfitter Included

• WARRANTY: 5 years

MANUFACTURER: Energetic Lighting