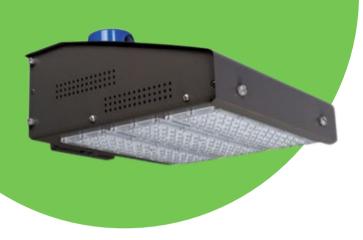

## **AREA LIGHT FIXTURE**

# LED Shoebox Fixture

Energetic's E1SB series LED commercial shoebox area light fixture provides a solution for parking lot and open area applications. Available in 150W and 240W models, this fixture is designed to replace traditional 400W to 1000W equivalent HID shoebox fixtures. Mounting is quick and simple with a standard round slip fitter setup. An integrated dusk-to-dawn photocell recepticle automatically turns the fixture on / off relative to ambient light when paired to NEMA 3-pin photocontrol.

## **FEATURES**

- Two options available: 150 Watts | 18,000 Lumens or 240 Watts | 27,000 Lumens
- Full cutoff light profile
- Heavy duty steel body with robust gaskets seals and prevents moisture and insect ingress
- Modern and efficient design
- Suitable for wet location use
- Matte brown color finish
- Long life, rated for minimum L70 of 50,000 hours
- Photocell included, optional to use
- Standard round slipfitter mount included